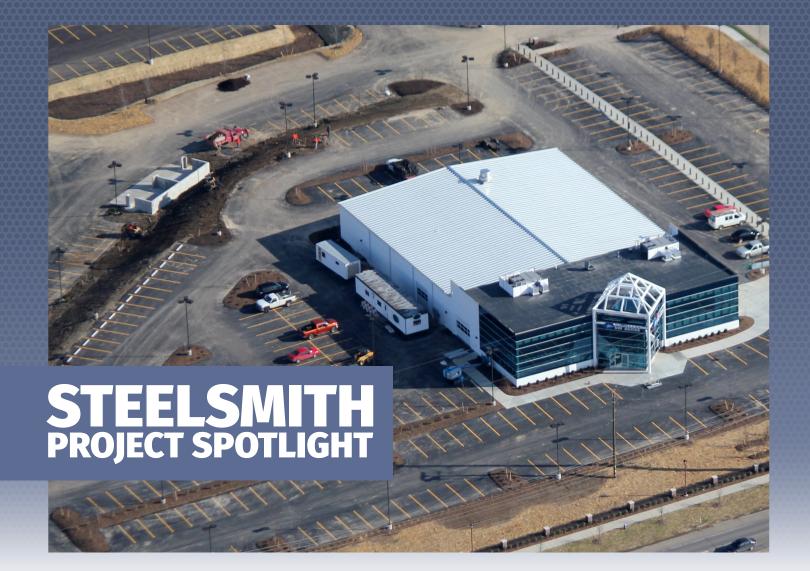

## Carsense

Steelsmith erected this stunning steel building for Carsense, a car dealership in Cranberry, Pennsylvania in 2012. The project went very smoothly due superior attention to detail and thorough planning of the project from start to finish. In the end, the building exceeded expectations in terms of both look and function. The Carsense building is 13,685 square feet; or 115 x 119 x 57. The front area of the building is an open concept interior design utilizing structural steel that is used mainly for meeting with customers. The back portion of the building is a large garage, used to store cars. This metal building constructed by Steelsmith, Inc for Carsense is a brilliant example of just how unique an engineered steel building can be. It also highlights how metal buildings can be used and built for different uses including glass showrooms and car garages with tilt up concrete walls.

## **Structural Steel Entranceway for Customers**

The front section of the Carsense building appears to be made entirely of glass windows. The perfectly symmetrical, smooth glass entranceway to the building gives the Carsense dealership an upscale and contemporary appearance. This glass facade is made possible by the structural steel framing that is unseen to onlookers. It also makes the space inside the building, where Carsense employees meet with potential customers, feel like an open and inviting.

## **Engineered Garage for Car Storage**

A unique engineered design for the back portion of the Carsense building allows it to function as a garage. The garage attaches to the front section of the building just as a new steel building attaches to a preexisting building. This portion of the building has tilt up concrete walls, a high quality, good looking insulation choice that carries the contemporary look and feel of the building all the way through to the garage.