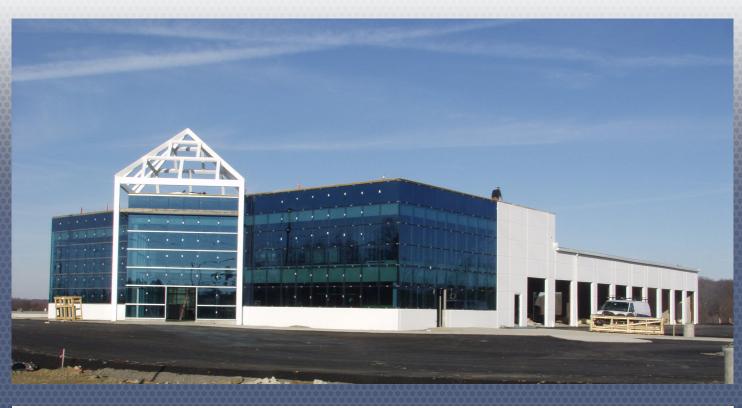

## Carsense

Steelsmith erected this stunning steel building for Carsense, a car dealership in Cranberry, Pennsylvania in 2012. The project went very smoothly due superior attention to detail and thorough planning of the project from start to finish. In the end, the building exceeded expectations in terms of both look and function. The Carsense building is 13,685 square feet; or 115 x 119 x 57. The front area of the building is an open concept interior design utilizing structural steel that is used mainly for meeting with customers. The back portion of the building is a large garage, used to store cars. This metal building constructed by Steelsmith, Inc for Carsense is a brilliant example of just how unique an engineered steel building can be. It also highlights how metal buildings can be used and built for different uses including glass showrooms and car garages with tilt up concrete walls.

## **Structural Steel Entranceway for Customers**

The front section of the Carsense building appears to be made entirely of glass windows. The perfectly symmetrical, smooth glass entranceway to the building gives the Carsense dealership an upscale and contemporary appearance. This glass facade is made possible by the structural steel framing that is unseen to onlookers. It also makes the space inside the building, where Carsense employees meet with potential customers, feel like an open and inviting.

## **Engineered Garage for Car Storage**

A unique engineered design for the back portion of the Carsense building allows it to function as a garage. The garage attaches to the front section of the building just as a new steel building attaches to a preexisting building. This portion of the building has tilt up concrete walls, a high quality, good looking insulation choice that carries the contemporary look and feel of the building all the way through to the garage.